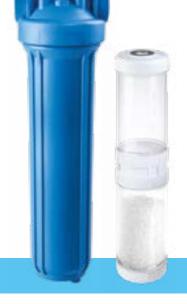

### TREATMENT CARTRIDGES

LA granular activated carbon (GAC)

**CB AF** carbon block

CA melt-blown polypropylene and granular activated carbon (GAC)

TS CA pleated polyester fabric carbon impregnated

**FA CA** polypropylene wound thread and granular activated carbon (GAC)

HA polyphosphate crystals

**BT CPP LA** melt-blown polypropylene and granular activated carbon (GAC)

**CPP ScaleArmor** melt-blown polypropylene and special media with scale reduction technology

**CASE** carbon block

**P SCALE ARMOR** special media with scale reduction technology

**CA SE HF** carbon block and hollow fiber membranes

**BT RL HA** polyester net and polyphosphate crystals