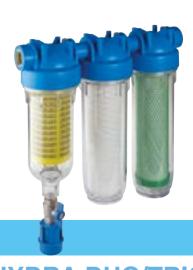

DP BIG Housings designed to fit "BIG" filter cartridges with outer diameter (OD) 4.5".

**DP BIG F** Filter housings with metal frame kit.

**HYDROPUL** Self-cleaning filters.

**HYDRA MINI** Self-cleaning filters.

**HYDRA** Self-cleaning filters with innovative solutions for the selfcleaning operation.

**HYDRA DS** Self-cleaning filters with 360° rotational connection group.

**HYDRA DUO/TRIO** Multi-stage filters with self-cleaning pre-filter.

### FILTER HOUSINGS RANGE

**HYDRA** RAINMASTER

Designed for water treatment of: rain / well / mains / ho.re.ca.

**HYDRA BIG** Self-cleaning filters.

**HYDRA DUO / TRIO BIG** 

Multi-stage filters with self-cleaning pre-filter.