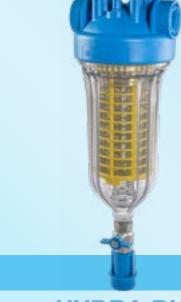

DP BIG Housings designed to fit "BIG" filter cartridges with outer diameter (OD) 4.5".

**DP BIG F** Filter housings with metal frame kit.

**HYDROPUL** Self-cleaning filters.

**HYDRA MINI** Self-cleaning filters.

**HYDRA** Self-cleaning filters with innovative solutions for the selfcleaning operation.

**HYDRA DS** Self-cleaning filters with 360° rotational connection group.

**HYDRA DUO/TRIO** Multi-stage filters with self-cleaning pre-filter.