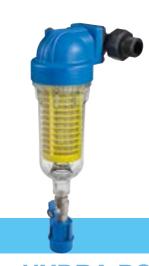

DP BIG Housings designed to fit "BIG" filter cartridges with outer diameter (OD) 4.5".

**DP BIG F** Filter housings with metal frame kit.

**HYDROPUL** Self-cleaning filters.

**HYDRA MINI** Self-cleaning filters.

**HYDRA** Self-cleaning filters with innovative solutions for the selfcleaning operation.

**HYDRA DS** Self-cleaning filters with 360° rotational connection group.

**HYDRA DUO/TRIO** Multi-stage filters with self-cleaning pre-filter.