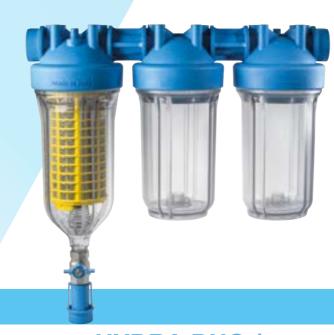

**HYDRA** Self-cleaning filters with innovative solutions for the selfcleaning operation.

**HYDRA DS** Self-cleaning filters with 360° rotational connection group.

**HYDRA DUO/TRIO** Multi-stage filters with self-cleaning pre-filter.