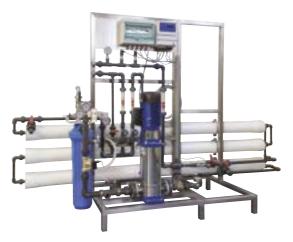

### REVERSE OSMOSIS SYSTEMS

Atlas Filtri offers Standard RO units from 40 l/h to 2500 l/h, as well as customized RO units and plants based on specific demand, up to 50000 l/h. Models applicable for brackish water are available, as well as single-stage RO units and two-stage RO units for bi-desalination designed for use in several industrial sectors and for any use requiring high purity water.

R0050.DGT R0090.DGT

PERMEATE PRODUCTION 45-90 litres/hour

RO40.DGT R080.DGT R0120.DGT

PERMEATE PRODUCTION 40-80-120 litres/hour

R040 R080 R0120

PERMEATE PRODUCTION 40-80-120 litres/hour

R0200 R0300 R0400

PERMEATE PRODUCTION 200-300-400 litres/hour

R0500 R0750 R01000

PERMEATE PRODUCTION 500-750-1000 litres/hour

R01500 R02000 R02500

PERMEATE PRODUCTION 1500-2000-2500 litres/hour