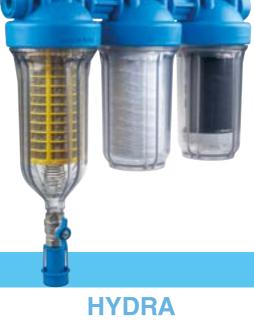

**HYDRA** Self-cleaning filters with innovative solutions for the selfcleaning operation.

**HYDRA DS** Self-cleaning filters with 360° rotational connection group.

**HYDRA DUO/TRIO** Multi-stage filters with self-cleaning pre-filter.