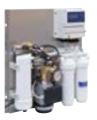

### REVERSE OSMOSIS SYSTEMS

Atlas Filtri offers Standard RO units from 40 l/h to 2500 l/h, as well as customized RO units and plants based on specific demand, up to 50000 l/h. Models applicable for brackish water are available, as well as single-stage RO units and two-stage RO units for bi-desalination designed for use in several industrial sectors and for any use requiring high purity water.

R0050.DGT R0090.DGT

PERMEATE PRODUCTION 45-90 litres/hour

RO40.DGT R080.DGT R0120.DGT

PERMEATE PRODUCTION 40-80-120 litres/hour

R040 R080 R0120

PERMEATE PRODUCTION 40-80-120 litres/hour

R0200 R0300 R0400

PERMEATE PRODUCTION 200-300-400 litres/hour