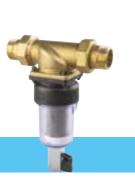

### FILTER HOUSINGS RANGE

**MIGNON** Single and **Duplex housings** with reduced dimensions.

PP 3P For water with nonneutral pH and for other liquids.

K DP Designed to withstand working pressures up to 10 bar.