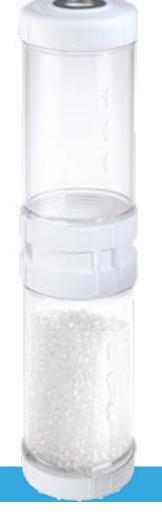

### FILTER HOUSINGS RANGE

**MIGNON** Single and **Duplex housings** with reduced dimensions.

PP 3P For water with nonneutral pH and for other liquids.

K DP Designed to withstand working pressures up to 10 bar.

DP BIG Housings designed to fit "BIG" filter cartridges with outer diameter (OD) 4.5".

**DP BIG F** Filter housings with metal frame kit.

**HYDROPUL** Self-cleaning filters.

**HYDRA MINI** Self-cleaning filters.