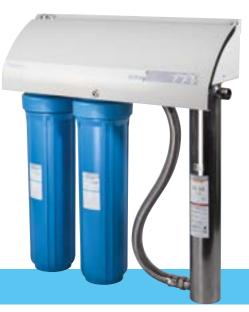

### REVERSE OSMOSIS SYSTEMS

Atlas Filtri offers Standard RO units from 40 l/h to 2500 l/h, as well as customized RO units and plants based on specific demand, up to 50000 l/h. Models applicable for brackish water are available, as well as single-stage RO units and two-stage RO units for bi-desalination designed for use in several industrial sectors and for any use requiring high purity water.