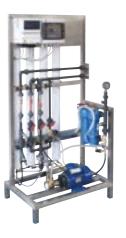

### REVERSE OSMOSIS SYSTEMS

Atlas Filtri offers Standard RO units from 40 l/h to 2500 l/h, as well as customized RO units and plants based on specific demand, up to 50000 l/h. Models applicable for brackish water are available, as well as single-stage RO units and two-stage RO units for bi-desalination designed for use in several industrial sectors and for any use requiring high purity water.

R0500 R0750 R01000

PERMEATE PRODUCTION 500-750-1000 litres/hour

R01500 R02000 R02500

PERMEATE PRODUCTION 1500-2000-2500 litres/hour