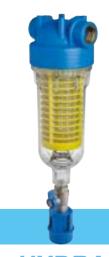

DP BIG Housings designed to fit "BIG" filter cartridges with outer diameter (OD) 4.5".

**DP BIG F** Filter housings with metal frame kit.

**HYDROPUL** Self-cleaning filters.

**HYDRA MINI** Self-cleaning filters.

**HYDRA** Self-cleaning filters with innovative solutions for the selfcleaning operation.

**HYDRA DS** Self-cleaning filters with 360° rotational connection group.

**HYDRA DUO/TRIO** Multi-stage filters with self-cleaning pre-filter.