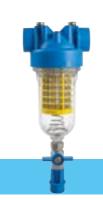

DP BIG Housings designed to fit "BIG" filter cartridges with outer diameter (OD) 4.5".

**DP BIG F** Filter housings with metal frame kit.

**HYDROPUL** Self-cleaning filters.

**HYDRA MINI** Self-cleaning filters.

**HYDRA** Self-cleaning filters with innovative solutions for the selfcleaning operation.

**HYDRA DS** Self-cleaning filters with 360° rotational connection group.

**HYDRA DUO/TRIO** Multi-stage filters with self-cleaning pre-filter.