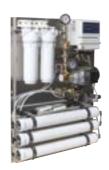

### REVERSE OSMOSIS SYSTEMS

Atlas Filtri offers Standard RO units from 40 l/h to 2500 l/h, as well as customized RO units and plants based on specific demand, up to 50000 l/h. Models applicable for brackish water are available, as well as single-stage RO units and two-stage RO units for bi-desalination designed for use in several industrial sectors and for any use requiring high purity water.

R0500 R0750 R01000

PERMEATE PRODUCTION 500-750-1000 litres/hour

R01500 R02000 R02500

PERMEATE PRODUCTION 1500-2000-2500 litres/hour