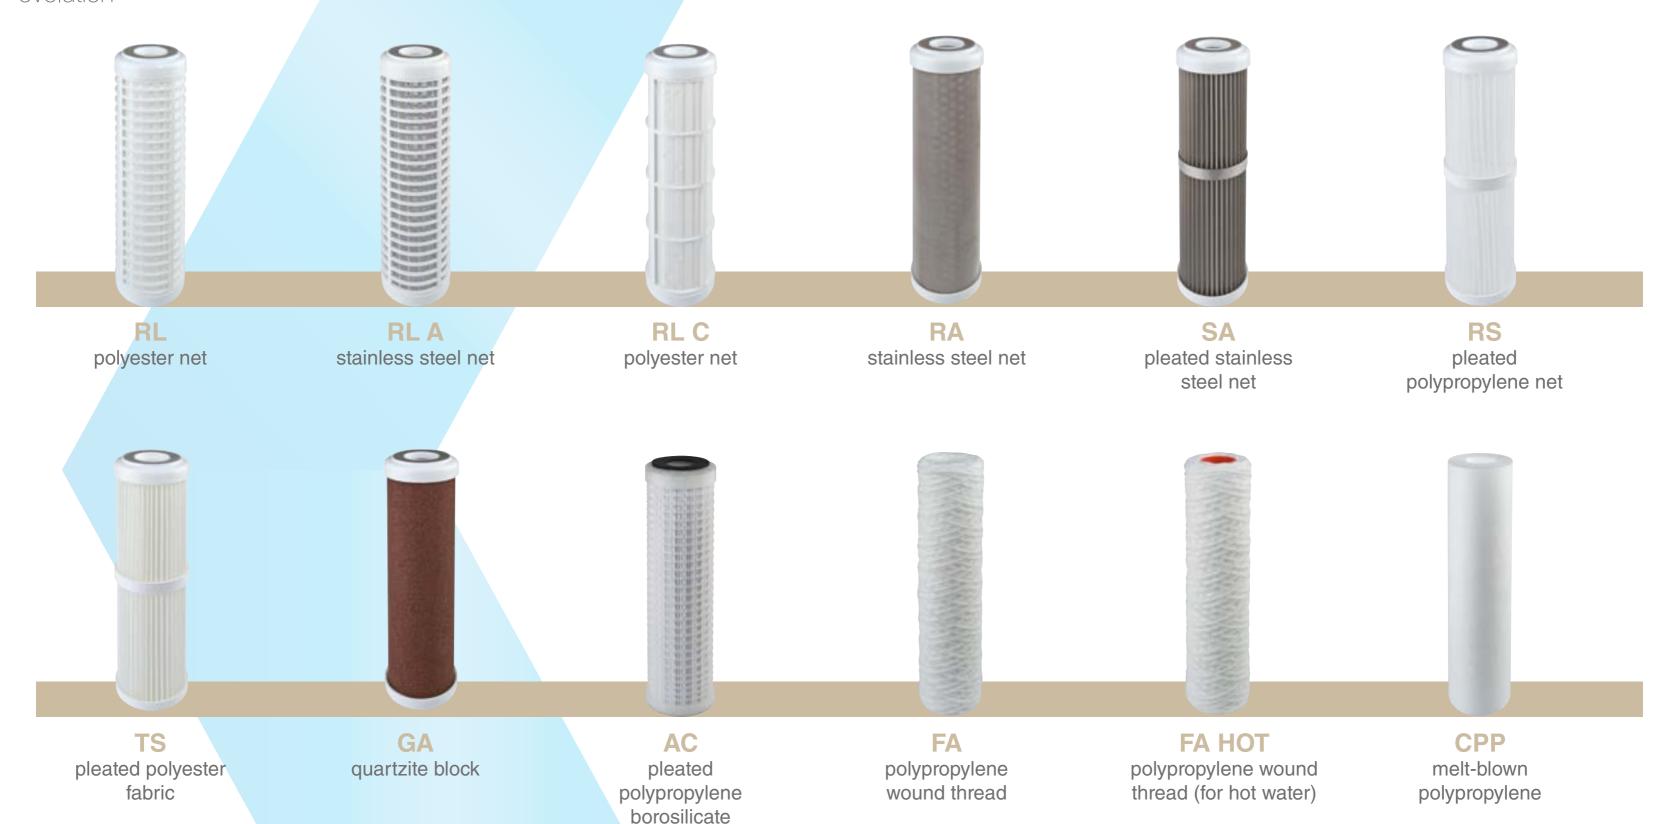

### SEDIMENT CARTRIDGES

### SEDIMENT CARTRIDGES

PP melt-blown polypropylene grooved

**FA SANIC** polypropylene wound thread with antimicrobial product protection technology

**CPP SANIC** melt-blown polypropylene with antimicrobial product protection technology

**RA BIG** stainless steel net

**SA BIG** pleated stainless steel net

TS BIG pleated polyester fabric

**RL BIG** polyester net

**RLA BIG** stainless steel net

**FA BIG** polypropylene wound thread

**CPP BIG** melt-blown polypropylene

**FA BIG SANIC** polypropylene wound thread with antimicrobial product protection technology

**CPP BIG SANIC** melt-blown polypropylene