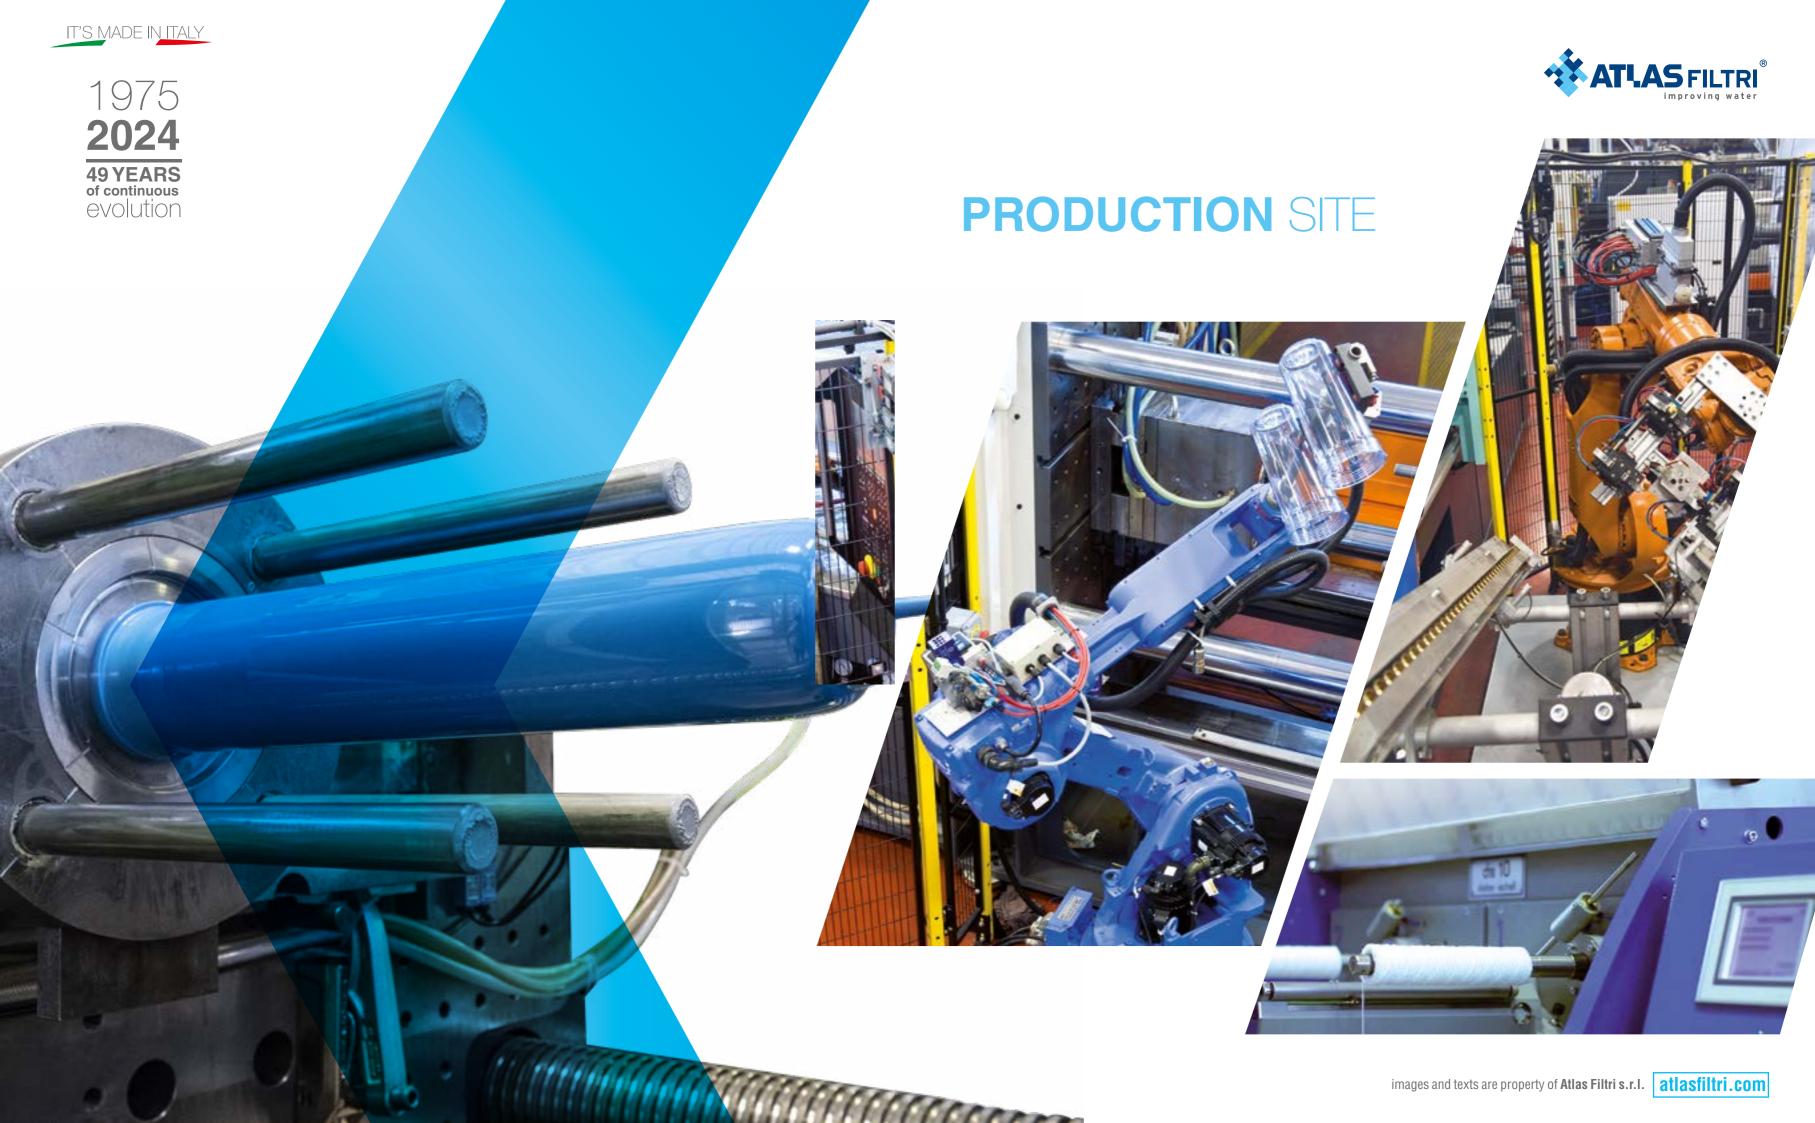

### SUCCESS NUMBERS - PRODUCTION

**30 robots** for cartridge manufacturing.

Production activities
24 hours / day
5 days/week.

40 injection molding machines for producing filter housings, heads, bowls and components.