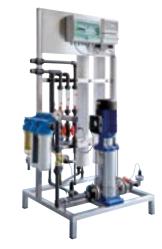

### REVERSE OSMOSIS SYSTEMS

Atlas Filtri offers Standard RO units from 40 l/h to 2500 l/h, as well as customized RO units and plants based on specific demand, up to 50000 l/h. Models applicable for brackish water are available, as well as single-stage RO units and two-stage RO units for bi-desalination designed for use in several industrial sectors and for any use requiring high purity water.

R0050.DGT R0090.DGT

PERMEATE PRODUCTION 45-90 litres/hour

RO40.DGT R080.DGT R0120.DGT

PERMEATE PRODUCTION 40-80-120 litres/hour

R040 R080 R0120

PERMEATE PRODUCTION 40-80-120 litres/hour

R0200 R0300 R0400

PERMEATE PRODUCTION 200-300-400 litres/hour

R0500 R0750 R01000

PERMEATE PRODUCTION 500-750-1000 litres/hour

R01500 R02000 R02500

PERMEATE PRODUCTION 1500-2000-2500 litres/hour