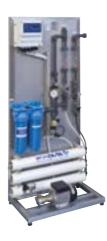

### REVERSE OSMOSIS SYSTEMS

Atlas Filtri offers Standard RO units from 40 l/h to 2500 l/h, as well as customized RO units and plants based on specific demand, up to 50000 l/h. Models applicable for brackish water are available, as well as single-stage RO units and two-stage RO units for bi-desalination designed for use in several industrial sectors and for any use requiring high purity water.

R0050.DGT R0090.DGT

PERMEATE PRODUCTION 45-90 litres/hour

RO40.DGT R080.DGT R0120.DGT

PERMEATE PRODUCTION 40-80-120 litres/hour

R040 R080 R0120

PERMEATE PRODUCTION 40-80-120 litres/hour

R0200 R0300 R0400

PERMEATE PRODUCTION 200-300-400 litres/hour