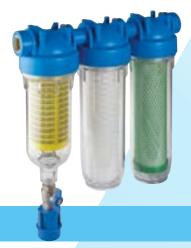

DP BIG Housings designed to fit "BIG" filter cartridges with outer diameter (OD) 4.5".

**DP BIG F** Filter housings with metal frame kit.

**HYDROPUL** Self-cleaning filters.

**HYDRA MINI** Self-cleaning filters.

**HYDRA** Self-cleaning filters with innovative solutions for the selfcleaning operation.

**HYDRA DS** Self-cleaning filters with 360° rotational connection group.

**HYDRA DUO/TRIO** Multi-stage filters with self-cleaning pre-filter.

### FILTER HOUSINGS RANGE

**HYDRA** RAINMASTER

Designed for water treatment of: rain / well / mains / ho.re.ca.

**HYDRA BIG** Self-cleaning filters.

**HYDRA DUO / TRIO BIG** 

Multi-stage filters with self-cleaning pre-filter.