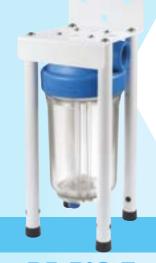

### FILTER HOUSINGS RANGE

**MIGNON** Single and **Duplex housings** with reduced dimensions.

PP 3P For water with nonneutral pH and for other liquids.

K DP Designed to withstand working pressures up to 10 bar.