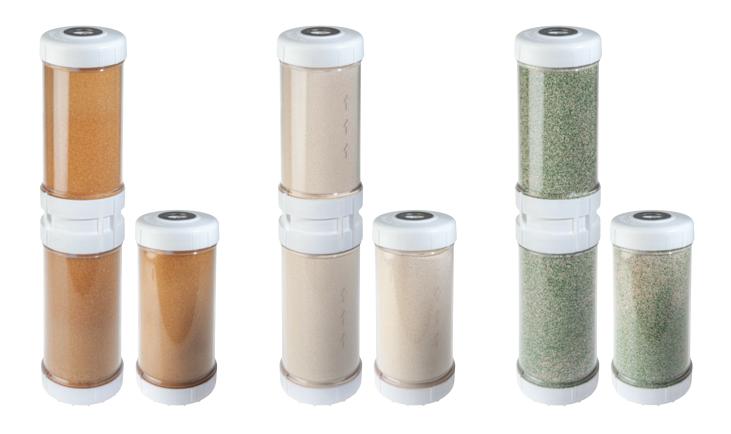

#### Modular structure

a special junction allows joining two 10" cartridges to create one perfect 20" cartridge.

#### 2 Media in the same Cartridge

1 + 1

20" model lets you combine 2 different media in the same cartridge.

#### Everything in its place

each component of the cartridge is aligned with others.

Junction, end caps, body of the cartridge are perfectly in line.

#### Discover the complete DP BIG range

Match the right BIG cartridge to your DP BIG housing.