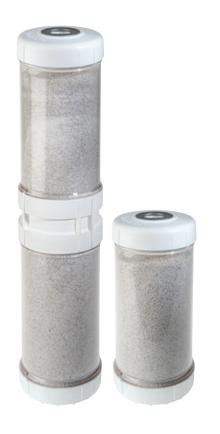

# The new **BIG cartridges.** Increased Possibilities

A special range of Big cartridges, suitable for **DP BIG housings**.

OD 4.5"

# THE NEW BIG CARTRIDGE. INCREASED POSSIBILITIES

A special range of Big cartridges, suitable for DP BIG housings, as always crafted in our italian headquarter.

#### Modular structure

a special junction allows joining two 10" cartridges to create one perfect 20" cartridge.

#### 2 Media in the same Cartridge

1 + 1

20" model lets you combine 2 different media in the same cartridge.

#### Everything in its place

each component of the cartridge is aligned with others.

Junction, end caps, body of the cartridge are perfectly in line.