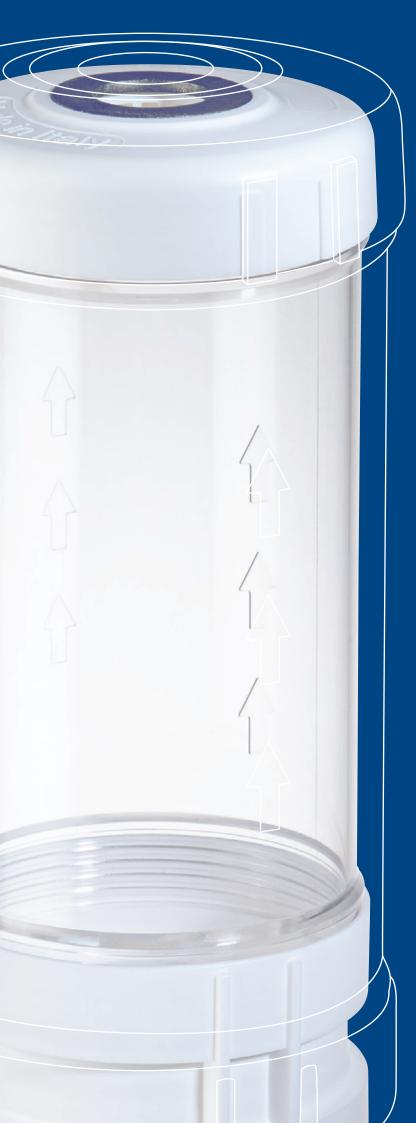

# The new **BIG cartridges.** Increased Possibilities

A special range of Big cartridges, suitable for **DP BIG housings**.

OD 4.5"

# THE NEW BIG CARTRIDGE. INCREASED POSSIBILITIES

A special range of Big cartridges, suitable for DP BIG housings, as always crafted in our italian headquarter.

#### High Quality Materials

PET - extremely transparent, long-lasting, suitable for drinking water.

#### Everything in its place

each component of the cartridge is aligned with others.

Junction, end caps, body of the cartridge are perfectly in line.