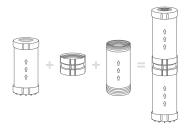

#### Modular structure

a special junction allows joining two 10" cartridges to create one perfect 20" cartridge.

#### 2 Media in the same Cartridge

1 + 1

20" model lets you combine 2 different media in the same cartridge.