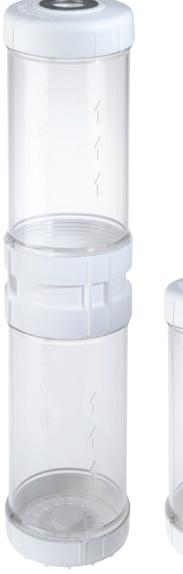

#### Modular structure

a special junction allows joining two 10" cartridges to create one perfect 20" cartridge.

#### 2 Media in the same Cartridge

1 + 1

20" model lets you combine 2 different media in the same cartridge.

#### High Quality Materials

PET - extremely transparent, long-lasting, suitable for drinking water.

#### Everything in its place

each component of the cartridge is aligned with others.

Junction, end caps, body of the cartridge are perfectly in line.