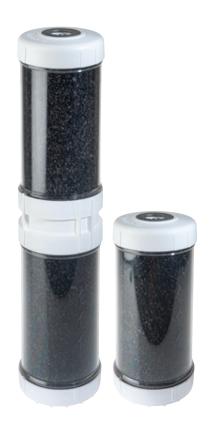

# LA HA **BIG**

GRANULAR ACTIVATED CARBON
+
POLYPHOSPHATE CRYSTALS

reduction of chlorine / chloramine bad taste / odour volatile organic compounds pesticides

anti-scale / anti-corrosion