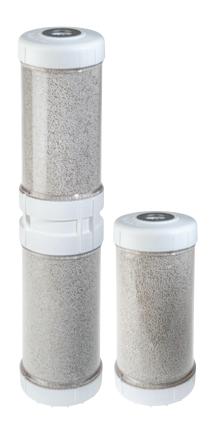

# The new **BIG cartridges.** Increased Possibilities

A special range of Big cartridges, suitable for **DP BIG housings**.

OD 4.5"

# THE NEW BIG CARTRIDGE. INCREASED POSSIBILITIES

A special range of Big cartridges, suitable for DP BIG housings, as always crafted in our italian headquarter.

#### Modular structure

a special junction allows joining two 10" cartridges to create one perfect 20" cartridge.

#### 2 Media in the same Cartridge

1 + 1

20" model lets you combine 2 different media in the same cartridge.

#### Everything in its place

each component of the cartridge is aligned with others.

Junction, end caps, body of the cartridge are perfectly in line.