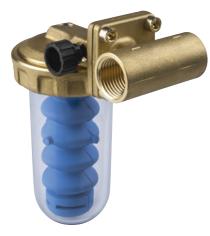

DOSAPLUS **2 3P DG**Brass head and rotational connection unit with swivel nuts.

DOSAPLUS **22 3P FF**Brass head and rotational connection unit with fixed nuts.

DOSAPLUS **3 DG**Plastic head and rotational brass connection unit with swivel nuts