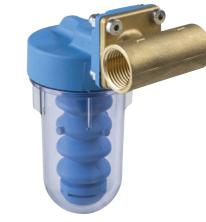

Proportional **ANTI-SCALE DOSING SYSTEMS**for the protection of your boiler.

DOSAPLUS **1 TA 2P DG**Extended head and rotational brass connection unit with swivel nuts.

DOSAPLUS **21 TA 2P FF**Extended head and rotational brass connection unit with fixed nuts.