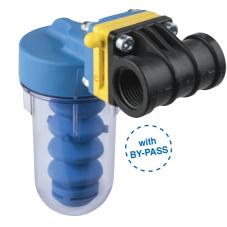

Proportional **ANTI-SCALE DOSING SYSTEMS**for the protection of your boiler.

DOSAPLUS **1 TA 2P DG**Extended head and rotational brass connection unit with swivel nuts.

DOSAPLUS **21 TA 2P FF**Extended head and rotational brass connection unit with fixed nuts.