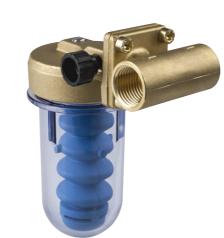

Proportional **ANTI-SCALE DOSING SYSTEMS**for the protection of your boiler.

DOSAPLUS **1 TA 2P DG**Extended head and rotational brass connection unit with swivel nuts.

DOSAPLUS **21 TA 2P FF**Extended head and rotational brass connection unit with fixed nuts.