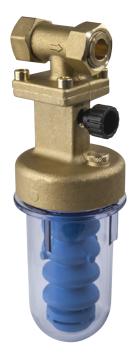

Proportional **ANTI-SCALE DOSING SYSTEMS**for the protection of your boiler.

DOSAPLUS **1 TA 2P DG**Extended head and rotational brass connection unit with swivel nuts.

DOSAPLUS **21 TA 2P FF**Extended head and rotational brass connection unit with fixed nuts.

DOSAPLUS **1 2P DG**Brass head and rotational connection unit with swivel nuts.

DOSAPLUS **21 2P FF**Brass head and rotational connection unit with fixed nuts.

All products in the DOSAPLUS family are equipped with a 360° rotational connection unit for easy installation on both horizontal and vertical pipes.

DOSAPLUS **2 3P DG**Brass head and rotational connection unit with swivel nuts.

DOSAPLUS **22 3P FF**Brass head and rotational connection unit with fixed nuts.

DOSAPLUS **3 DG**Plastic head and rotational brass connection unit with swivel nuts

DOSAPLUS 13
Plastic head and rotational connection unit.

DOSAPLUS **23 FF**Plastic head and fixed female rotational brass connection unit.

DOSAPLUS **14**Plastic head and fixed female rotational plastic connection unit.

DOSAPLUS **4 DG**Plastic head and rotational brass connection unit with swivel nuts.

DOSAPLUS **24 FF**Plastic head and fixed female rotational brass connection unit.