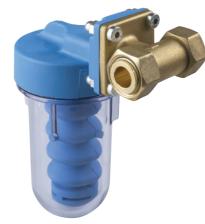

DOSAPLUS 13
Plastic head and rotational connection unit.

DOSAPLUS **23 FF**Plastic head and fixed female rotational brass connection unit.

DOSAPLUS **14**Plastic head and fixed female rotational plastic connection unit.