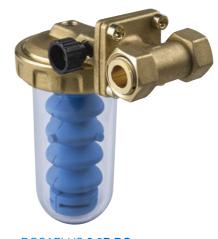

DOSAPLUS **1 2P DG**Brass head and rotational connection unit with swivel nuts.

DOSAPLUS **21 2P FF**Brass head and rotational connection unit with fixed nuts.

All products in the DOSAPLUS family are equipped with a 360° rotational connection unit for easy installation on both horizontal and vertical pipes.