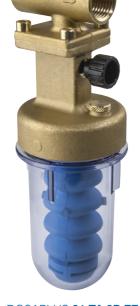

Proportional **ANTI-SCALE DOSING SYSTEMS**for the protection of your boiler.

DOSAPLUS **1 TA 2P DG**Extended head and rotational brass connection unit with swivel nuts.

DOSAPLUS **21 TA 2P FF**Extended head and rotational brass connection unit with fixed nuts.

DOSAPLUS **1 2P DG**Brass head and rotational connection unit with swivel nuts.

DOSAPLUS **21 2P FF**Brass head and rotational connection unit with fixed nuts.

All products in the DOSAPLUS family are equipped with a 360° rotational connection unit for easy installation on both horizontal and vertical pipes.

DOSAPLUS **2 3P DG**Brass head and rotational connection unit with swivel nuts.

DOSAPLUS **22 3P FF**Brass head and rotational connection unit with fixed nuts.

DOSAPLUS **3 DG**Plastic head and rotational brass connection unit with swivel nuts

DOSAPLUS 13
Plastic head and rotational connection unit.

DOSAPLUS **23 FF**Plastic head and fixed female rotational brass connection unit.

DOSAPLUS **14**Plastic head and fixed female rotational plastic connection unit.

DOSAPLUS **4 DG**Plastic head and rotational brass connection unit with swivel nuts.

DOSAPLUS **24 FF**Plastic head and fixed female rotational brass connection unit.