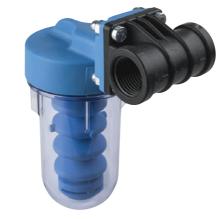

DOSAPLUS **2 3P DG**Brass head and rotational connection unit with swivel nuts.

DOSAPLUS **22 3P FF**Brass head and rotational connection unit with fixed nuts.

DOSAPLUS **3 DG**Plastic head and rotational brass connection unit with swivel nuts