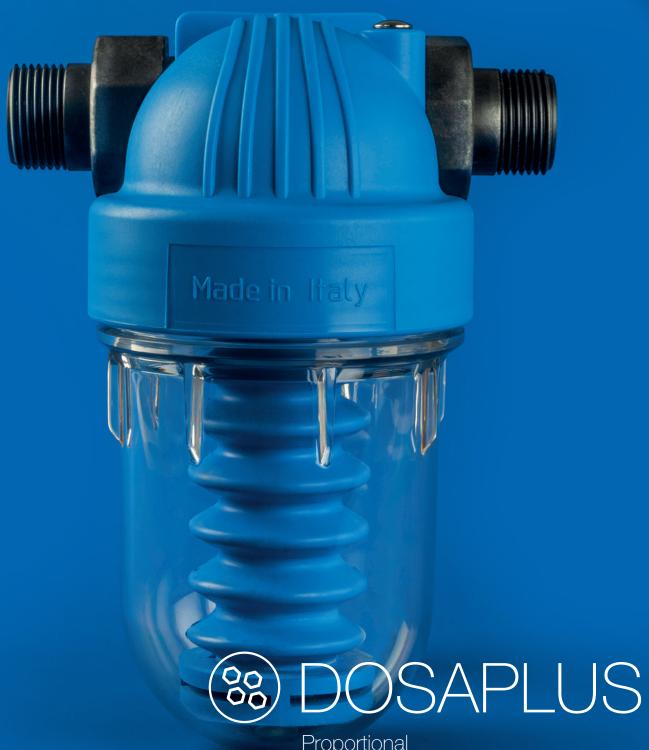

Proportional **ANTI-SCALE DOSING SYSTEMS**for the protection of your boiler.

DOSAPLUS **1 TA 2P DG**Extended head and rotational brass connection unit with swivel nuts.

DOSAPLUS **21 TA 2P FF**Extended head and rotational brass connection unit with fixed nuts.

DOSAPLUS **1 2P DG**Brass head and rotational connection unit with swivel nuts.

DOSAPLUS **21 2P FF**Brass head and rotational connection unit with fixed nuts.

All products in the DOSAPLUS family are equipped with a 360° rotational connection unit for easy installation on both horizontal and vertical pipes.

DOSAPLUS **2 3P DG**Brass head and rotational connection unit with swivel nuts.

DOSAPLUS **22 3P FF**Brass head and rotational connection unit with fixed nuts.

DOSAPLUS **3 DG**Plastic head and rotational brass connection unit with swivel nuts

DOSAPLUS 13
Plastic head and rotational connection unit.

DOSAPLUS **23 FF**Plastic head and fixed female rotational brass connection unit.

DOSAPLUS **14**Plastic head and fixed female rotational plastic connection unit.

DOSAPLUS **4 DG**Plastic head and rotational brass connection unit with swivel nuts.

DOSAPLUS **24 FF**Plastic head and fixed female rotational brass connection unit.