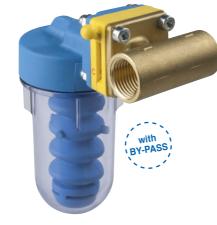

DOSAPLUS **1 2P DG**Brass head and rotational connection unit with swivel nuts.

DOSAPLUS **21 2P FF**Brass head and rotational connection unit with fixed nuts.

All products in the DOSAPLUS family are equipped with a 360° rotational connection unit for easy installation on both horizontal and vertical pipes.