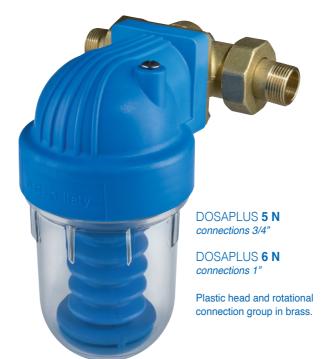

DOSAPLUS **2 3P DG**Brass head and rotational connection unit with swivel nuts.

DOSAPLUS **22 3P FF**Brass head and rotational connection unit with fixed nuts.

DOSAPLUS **3 DG**Plastic head and rotational brass connection unit with swivel nuts