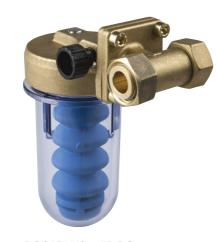

Proportional **ANTI-SCALE DOSING SYSTEMS**for the protection of your boiler.

DOSAPLUS **1 TA 2P DG**Extended head and rotational brass connection unit with swivel nuts.

DOSAPLUS **21 TA 2P FF**Extended head and rotational brass connection unit with fixed nuts.

DOSAPLUS **1 2P DG**Brass head and rotational connection unit with swivel nuts.

DOSAPLUS **21 2P FF**Brass head and rotational connection unit with fixed nuts.

All products in the DOSAPLUS family are equipped with a 360° rotational connection unit for easy installation on both horizontal and vertical pipes.

DOSAPLUS **2 3P DG**Brass head and rotational connection unit with swivel nuts.

DOSAPLUS **22 3P FF**Brass head and rotational connection unit with fixed nuts.

DOSAPLUS **3 DG**Plastic head and rotational brass connection unit with swivel nuts

DOSAPLUS 13
Plastic head and rotational connection unit.

DOSAPLUS **23 FF**Plastic head and fixed female rotational brass connection unit.

DOSAPLUS **14**Plastic head and fixed female rotational plastic connection unit.

DOSAPLUS **4 DG**Plastic head and rotational brass connection unit with swivel nuts.

DOSAPLUS **24 FF**Plastic head and fixed female rotational brass connection unit.