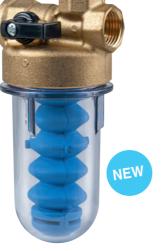

DOSAPLUS **1 2P DG**Brass head and rotational connection unit with swivel nuts.

DOSAPLUS **21 2P FF**Brass head and rotational connection unit with fixed nuts.

All products in the DOSAPLUS family are equipped with a 360° rotational connection unit for easy installation on both horizontal and vertical pipes.