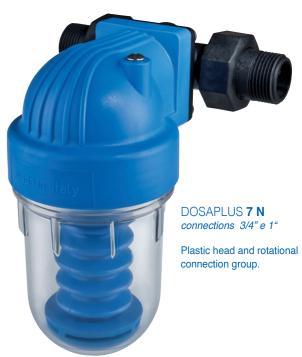

DOSAPLUS 13
Plastic head and rotational connection unit.

DOSAPLUS **23 FF**Plastic head and fixed female rotational brass connection unit.

DOSAPLUS **14**Plastic head and fixed female rotational plastic connection unit.