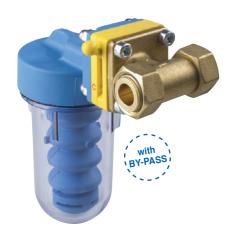

## HIGH PERFORMANCE reduces energy costs and maintenance costs

EASY MAINTENANCE thanks to ready-to-use powder refill

**Discover** more!

DOSAPLUS **33**Brass head and with a special 3 ports.